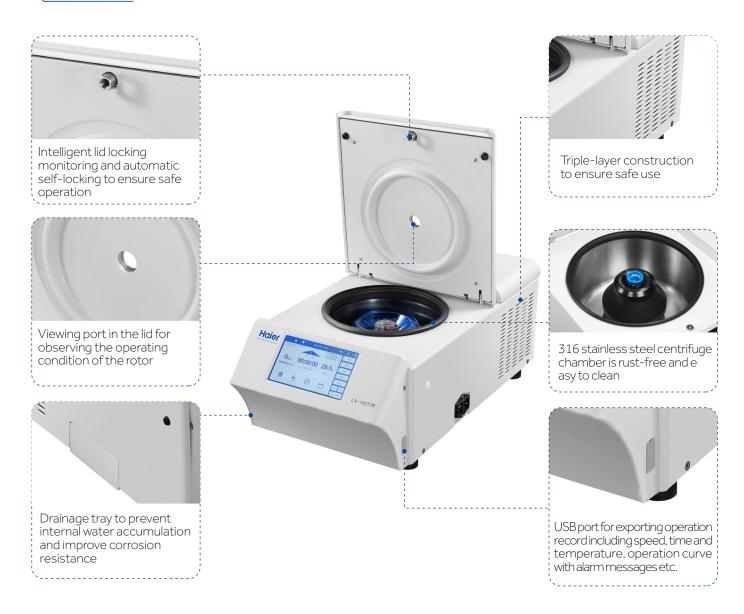

Use of brushless induction motors to provide maintenance-free operation, eliminating carbon particle emissions

Optimized sound design for low noise levels (≤ 52dB at max speed)

Automatic radio-frequency rotor identification(RFID) and rotor life monitoring for maximum operational safety

Real time loading imbalance detection, immediate shutdown protection in case of imbalance

9 acceleration + 10 deceleration stages

Clear one-touch buttons for fast refrigeration, fast centrifugation, intelligent start-stop and lid-closing status.