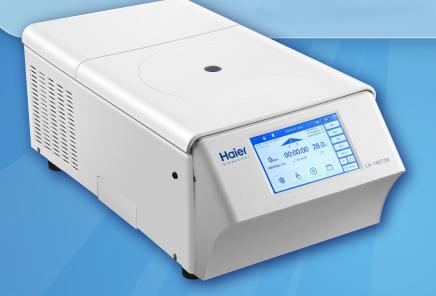

# **Benchtop High-speed Refrigerated Microcentrifuge LX-165T2R**



## **Scope of Application**

Mainly used for nucleic acid extraction, DNA/RNA separation, purification, virus separation and protein precipitation in the laboratory. Widely used in universities, third party testing organizations, disease prevention, medical and health, biological pharmaceutical and other related fields.



Short pre-cooling time of only 5 minutes from room temperature to  $4^{\circ}$ C



Precise temperature and centrifugal speed control ensures optimal separation results



Optimized sound design for low noise levels(≤ 52dB at max speed)

Qingdao Haier Biomedical Co.,Ltd.

No.280 Feng Yuan Road, High-tech Zone, Qingdao, 266109, P.R. China E-mail: inquiry@haierbiomedical.com Website: www.haiermedical.com













### Benchtop High-speed Refrigerated Microcentrifuge (