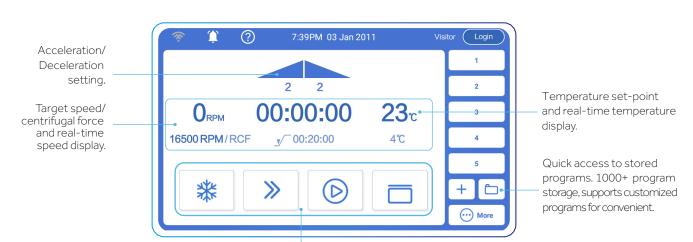

#### Intuitive Interface

The 7-inch 45° glove-friendly touchscreen, the wide viewing angle more comfortable and practical for users of all heights

Further enhanced with access controls such as user login with password protection, the independent program data of each user is managed separately

Quick recall of up to 1000+ programs with alpha-numeric naming to minimize time between runs and for quick run start by routine users

The speed, centrifugal force, time and temperature can be changed by user during the centrifugation process

9 acceleration + 10 deceleration stages

Clear one-touch buttons for fast refrigeration, fast centrifugation, intelligent start-stop and lid-closing status.